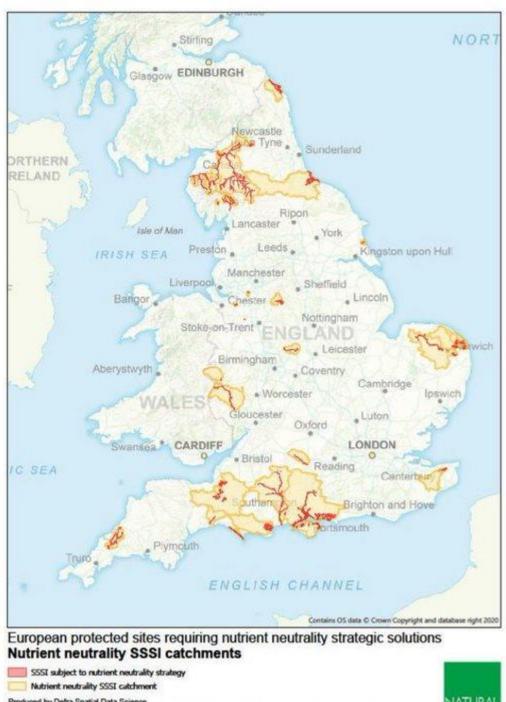

### Map 1: Natural England's map of river catchment areas across the UK where advice on nutrient neutrality applies to planning decisions

Annex B: National Map of Catchments